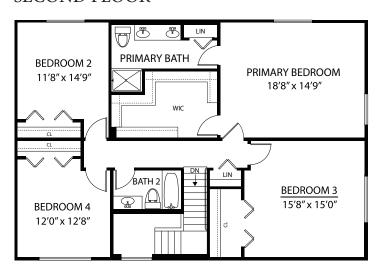

ils. SINGLE FAMILY HOME

4 bed, 2.5 bath \$486,900

### Luxury Features in This Home

Elevation B - 2,376 square feet

9' Ceilings on the First Floor

2nd Floor Laundry

**Full Basement** 

Upgraded Kitchen Cabinets with Crown Molding

Stainless Steel Appliances

Quartz Counter Tops with Stainless Steel Undermount Sink & Upgraded Faucet

Upgraded Cabinets in Primary & Hall Bath

Quartz Countertop in Primary & Hall Bath

Upgraded Wall & Floor Tile in Primary Bath

Upgraded Ceramic Floor Tile in Hall Bath

Luxury Vinyl Planking in the Kitchen, Living Room, Powder Room & Foyer

**Upgraded Carpet & Padding** 

Air Conditioning

2-Car Garage

1642 Kathleen Road in New Lenox For More Information; 815,462,1210



### Hartz

## CALL FOR MORE INFO

# The Lily

### FIRST FLOOR



#### SECOND FLOOR



#### **BASEMENT**



#### OPTIONAL LAUNDRY ROOM



1642 Kathleen Road in New Lenox For More Information; 815,462,1210