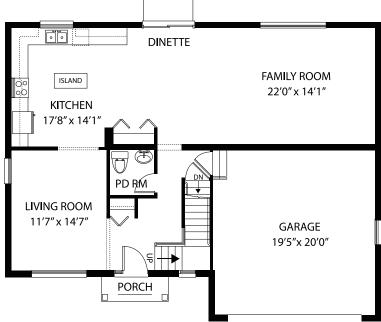

fice for current details. SINGLE FAMILY HOME

4 bed, 2.5 bath \$486,900

### Luxury Features in This Home

Elevation B - 2,376 square feet

9' Ceilings on the First Floor

2nd Floor Laundry

**Full Basement** 

Upgraded Kitchen Cabinets with Crown Molding

Stainless Steel Appliances

Quartz Counter Tops with Stainless Steel Undermount Sink & Upgraded Faucet

Upgraded Cabinets in Primary & Hall Bath

Quartz Countertop in Primary & Hall Bath

Upgraded Wall & Floor Tile in Primary Bath

Upgraded Ceramic Floor Tile in Hall Bath

Luxury Vinyl Planking in the Kitchen, Living Room, Powder Room & Foyer

**Upgraded Carpet & Padding** 

Air Conditioning

2-Car Garage

1642 Kathleen Road in New Lenox For More Information; 815,462,1210



### Hartz

## CALL FOR MORE INFO

# The Lily

### FIRST FLOOR



#### SECOND FLOOR



#### **BASEMENT**



#### OPTIONAL LAUNDRY ROOM



1642 Kathleen Road in New Lenox For More Information; 815,462,1210