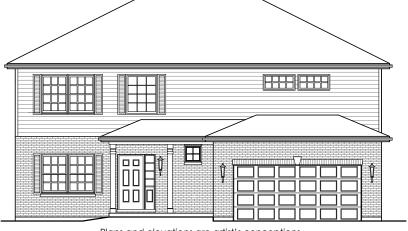

# The Lily

Plans and elevations are artist's conceptions. Refer to plans and specifications in the Sales Office for current details. SINGLE FAMILY HOME

4 bed, 2.5 bath \$486,900

### Luxury Features in This Home

Elevation B - 2,376 square feet

9' Ceilings on the First Floor

2nd Floor Laundry

**Full Basement** 

Upgraded Kitchen Cabinets with Crown Molding

Stainless Steel Appliances

Quartz Counter Tops with Stainless Steel Undermount Sink & Upgraded Faucet