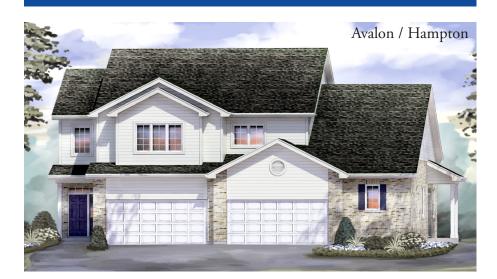

3 bed, 2,5 bath \$420,900

## LUXURY FEATURES IN THIS HOME

1,858 Square Feet

2 Story Foyer

Primary Bedroom Suite with Walk In Closet

Full Basement

First Floor Laundry

9' Ceilings on the First Floor

Adjoining Kitchen/Dinette & Living Room