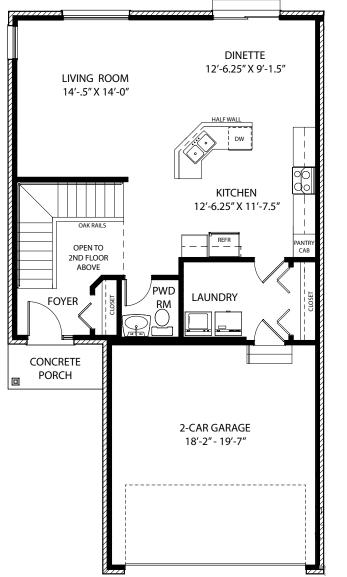

he First Floor

Adjoining Kitchen/Dinette & Living Room

Upgraded Kitchen Cabinets with 42" Upper Cabinets & Crown Molding

Upgraded Cabinets in the Primary & Hall Bath

Quartz Kitchen Counter Tops with Stainless Undermount Sink & Upgraded Kitchen Faucet

Stainless Steel Appliances

Ceramic Wall & Floor Tile in the Primary Bath

Ceramic in the Hall Bath

Luxury Vinyl Planking in Foyer, Kitchen, Dinette, Living Room, Powder Room & Laundry Room

> Square Posts with Wrought Iron Spindles to the Second Floor

> > Upgraded Carpet & Padding

\*Furnishings & decorative items not included. Plans and elevations are artist's conceptions. Refer to plans and specifications in the Sales Office for current details.

1730 Orchard Lane in New Lenox

For More Information: 815,907,5303





## FIRST FLOOR



## **SECOND FLOOR**



Hartz Construction Company's commitment to the highest standards of design and construction quality requires that specifications, equipment, illustrations, dimensions, and prices be subject to change without notice. Plans and elevations are artists's conceptions. Refer to plans and specifications in the Sales Office for current details.

1730 Orchard Lane in New Lenox For More Information: 815,907,5303