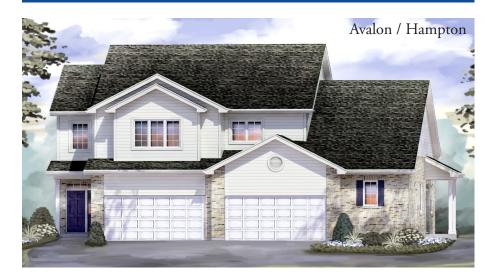

## Hartz



# The Avalon



DUPLEX TOWNHOME

3 bed, 2,5 bath \$422,900

### LUXURY FEATURES IN THIS HOME

1,858 Square Feet

2-Story Foyer

Primary Bedroom Suite with Walk In Closet

**Full Basement** 

First Floor Laundry

9' Ceilings on the First Floor

Adjoining Kitchen/Dinette & Living Room

Upgraded Kitchen Cabinets with 36" Upper Cabinets & Crown Molding

Upgraded Cabinets in the Primary & Hall Bath

Quartz Kitchen Counter Tops with Stainless Undermount

Sink & Upgraded Kitchen Faucet

Slate Appliances

Ceramic Wall & Floor Tile in the Primary Bath

Ceramic in the Hall Bath

Luxury Vinyl Planking in Foyer, Kitchen, Dinette, Living Room, Powder Room & Laundry Room

Square Posts with Wrought Iron Spindles to the Second Floor

**Upgraded Carpet & Padding** 

\*Furnishings & decorative items not included

Plans a