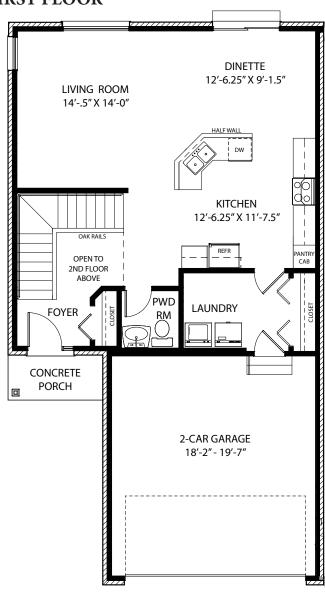

/Dinette & Living Room

Upgraded Kitchen Cabinets with 36" Upper Cabinets & Crown Molding

Upgraded Cabinets in the Primary & Hall Bath

Quartz Kitchen Counter Tops with Stainless Undermount

Sink & Upgraded Kitchen Faucet

Slate Appliances

Ceramic Wall & Floor Tile in the Primary Bath

Ceramic in the Hall Bath

Luxury Vinyl Planking in Foyer, Kitchen, Dinette, Living Room, Powder Room & Laundry Room

Square Posts with Wrought Iron Spindles to the Second Floor

**Upgraded Carpet & Padding** 

\*Furnishings & decorative items not included

Plans and elevations are artist's conceptions. Refer to plans and specifications in the Sales Office for current details

1732 Orchard Lane in New Lenox For More Information: 815,907,5303



# Hartz

# CALL FOR MORE INFO

# The Avalon

#### FIRST FLOOR



### SECOND FLOOR



Hartz Construction Company's commitment to the highest standards of design and construction quality requires that specifications, equipment, illustrations, dimensions, and prices be subject to change without notice. Plans and elevations are artists's conceptions.

Refer to plans and specifications in the Sales Office for current details.

1732 Orchard Lane in New Lenox For More Information: 815,907,5303