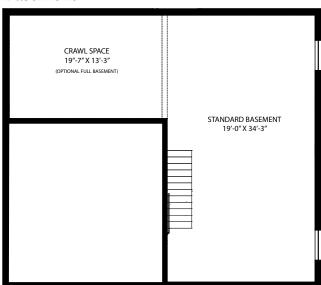

#### Luxury Features in This Home

Elevation A - 2,400 Square Feet

2 Car garage

9' Ceilings on the First Floor

Spacious Family Room

Primary Bedroom Suite with Walk-In Closet

2nd Floor Laundry

**Full Basement** 