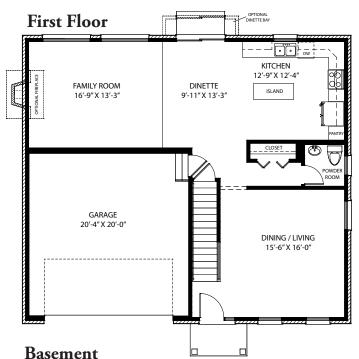

#### Luxury Features in This Home

Elevation A - 2,400 Square Feet

2 Car garage

9' Ceilings on the First Floor

Spacious Family Room

Primary Bedroom Suite with Walk-In Closet

2nd Floor Laundry

**Full Basement** 