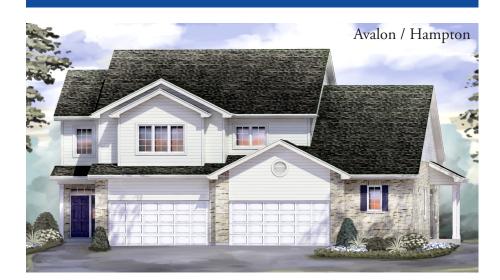

3 bed, 2,5 bath \$410,900

## LUXURY FEATURES IN THIS HOME

1,858 square feet

2-story foyer

Primary bedroom suite with walk in closet

Full basement

First floor laundry

9' ceilings on the first floor

Adjoining Kitchen /Dinette & Living room

Upgraded carpet & pad

\*Furnishings & decorative items not included. Plans and elevations are artist's conceptions. Refer to plans and specifications in the Sales Office for current details.

1555 Glenbrooke Lane in New Lenox