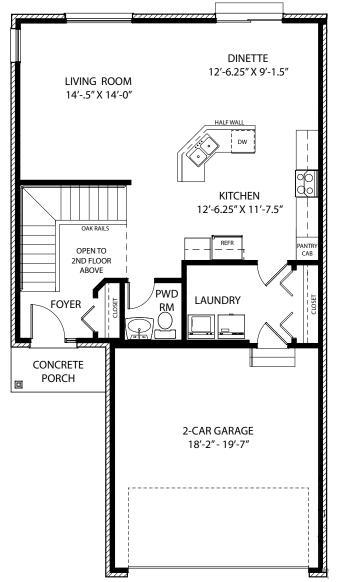

Adjoining Kitchen /Dinette & Living room

Upgraded kitchen cabinets w/36" upper cabinets & crown molding

Upgraded cabinets in the primary & hall bath

Quartz kitchen counter tops with Stainless Steel Undermount Sink & Upgraded Kitchen Faucet

Stainless Steel appliances

Ceramic wall & floor tile in the primary bath

Ceramic floors in the hall bath & laundry room

Prefinished engineered wood in foyer, kitchen, dinette, living room & powder room

Square wood posts with wrought iron spindles to the second floor

Upgraded carpet & pad

\*Furnishings & decorative items not included. Plans and elevations are artist's conceptions. Refer to plans and specifications in the Sales Office for current details.

1555 Glenbrooke Lane in New Lenox

For More Information: 815,907,5303





## FIRST FLOOR



## **SECOND FLOOR**



Hartz Construction Company's commitment to the highest standards of design and construction quality requires that specifications, equipment, illustrations, dimensions, and prices be subject to change without notice. Plans and elevations are artists's conceptions. Refer to plans and specifications in the Sales Office for current details.

1555 Glenbrooke Lane in New Lenox For More Information: 815,907,5303