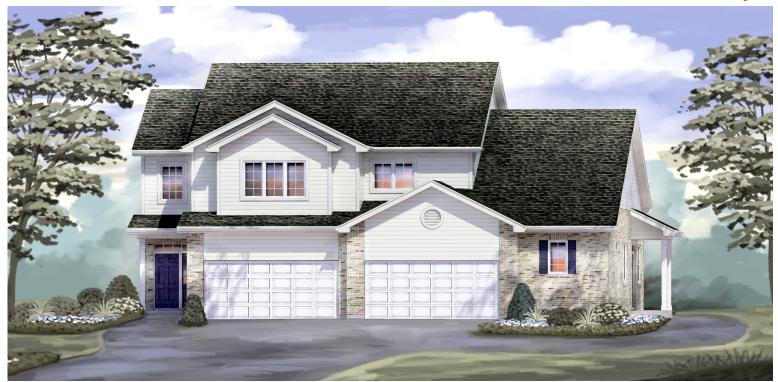

### Avalon

# LEIGH CREEK in New Lenox

1,858 Square Feet. Two story duplex home with 3 bedrooms, 2-1/2 baths, 2-car garage, and full basement

Avalon / Hampton

Hartz Construction Company's commitment to the highest standards of design and construction quality requires that specifications, equipment, illustrations, dimensions, and prices be subject to change without notice. Plans and elevations are artists's conceptions. Refer to plans and specifications in the Sales Office for current details.