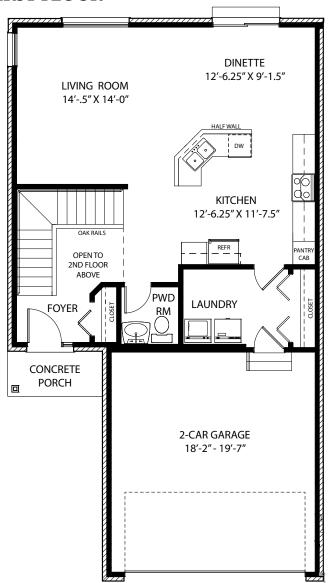

### Avalon

# LEIGH CREEK in New Lenox

1,858 Square Feet. Two story duplex home with 3 bedrooms, 2-1/2 baths, 2-car garage, and full basement

Avalon / Hampton



Hartz Construction Company's commitment to the highest standards of design and construction quality requires that specifications, equipment, illustrations, dimensions, and prices be subject to change without notice. Plans and elevations are artists's conceptions. Refer to plans and specifications in the Sales Office for current details.



INFORMATION CENTER: 630.228.3403 WWW.HARTZHOMES.COM





### Avalon

# in New Lenox

1,858 Square Feet. Two story duplex home with 3 bedrooms, 2-1/2 baths, 2-car garage, and full basement

#### FIRST FLOOR



#### **SECOND FLOOR**



Hartz Construction Company's commitment to the highest standards of design and construction quality requires that specifications, equipment, illustrations, dimensions, and prices be subject to change without notice. Plans and elevations are artists's conceptions.

Refer to plans and specifications in the Sales Office for current details.



INFORMATION CENTER: 630.228.3403 WWW.HARTZHOMES.COM