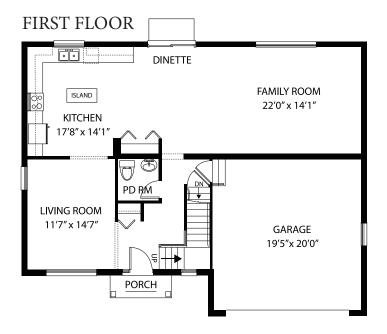

### Luxury Features in This Home

Elevation A - 2,376 Square Feet

2nd Floor Laundry

**Full Basement** 

2-Car Garage

Upgraded Kitchen Cabinets with Crown Molding and Cabinet Hardware

Stainless Steel Appliances

Granite Kitchen Counter Tops with Stainless Steel
Undermount Sink & Upgraded Kitchen Faucet

Upgraded Cabinets in Primary & Hall Bath

Ceramic Tile in Primary & Hall Bath

Prefinished Engineered Wood in the Kitchen, Living Room, Powder Room and Foyer

**Upgraded Carpet and Padding** 

1798 Orchard Lane in New Lenox For More Information: 815,907,5303