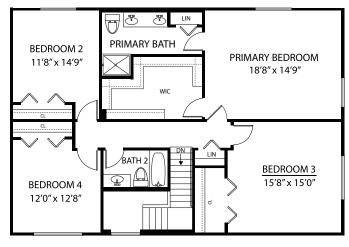

z

## CALL FOR MORE INFO

# The Lily



Plans and elevations are artist's conceptions. Refer to plans and specifications in the Sales Office for current details.

### Luxury Features in This Home

Elevation A - 2,376 Square Feet

2nd Floor Laundry

**Full Basement** 

2-Car Garage

Upgraded Kitchen Cabinets with Crown Molding and Cabinet Hardware

Stainless Steel Appliances

Granite Kitchen Counter Tops with Stainless Steel
Undermount Sink & Upgraded Kitchen Faucet

Upgraded Cabinets in Primary & Hall Bath

Ceramic Tile in Primary & Hall Bath

Prefinished Engineered Wood in the Kitchen, Living Room, Powder Room and Foyer

**Upgraded Carpet and Padding** 

1798 Orchard Lane in New Lenox For More Information: 815,907,5303



### Hartz

## CALL FOR MORE INFO

## The Lily



### SECOND FLOOR



#### **BASEMENT**



#### OPTIONAL PRIMARY BATH



#### OPTIONAL LAUNDRY ROOM



1798 Orchard Lane in New Lenox For More Information: 815,907,5303