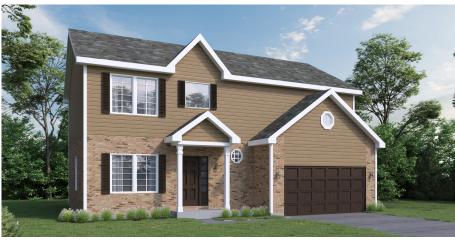

# The Lily

Plans and elevations are artist's conceptions. Refer to plans and specifications in the Sales Office for current details.

### Luxury Features in This Home

Elevation A - 2,376 Square Feet

2nd Floor Laundry

**Full Basement** 

2-Car Garage

Upgraded Kitchen Cabinets with Crown Molding and Cabinet Hardware

Stainless Steel Appliances