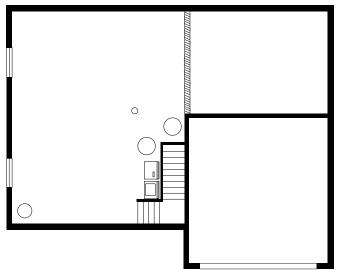

NFO

# The Lily



Plans and elevations are artist's conceptions. Refer to plans and specifications in the Sales Office for current details.

### Luxury Features in This Home

Elevation A - 2,376 Square Feet

2nd Floor Laundry

**Full Basement** 

2-Car Garage

Upgraded Kitchen Cabinets with Crown Molding and Cabinet Hardware

Stainless Steel Appliances

Granite Kitchen Counter Tops with Stainless Steel
Undermount Sink & Upgraded Kitchen Faucet

Upgraded Cabinets in Primary & Hall Bath

Ceramic Tile in Primary & Hall Bath

Prefinished Engineered Wood in the Kitchen, Living Room, Powder Room and Foyer

**Upgraded Carpet and Padding** 

1798 Orchard Lane in New Lenox For More Information: 815,907,5303



### Hartz

## CALL FOR MORE INFO

## The Lily



### SECOND FLOOR



#### **BASEMENT**



#### OPTIONAL PRIMARY BATH



#### OPTIONAL LAUNDRY ROOM



1798 Orchard Lane in New Lenox For More Information: 815,907,5303