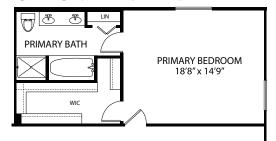

levations are artist's conceptions. Refer to plans and specifications in the Sales Office for current details.

### Luxury Features in This Home

Elevation A - 2,376 Square Feet

2nd Floor Laundry

**Full Basement** 

2-Car Garage

Upgraded Kitchen Cabinets with Crown Molding and Cabinet Hardware

Stainless Steel Appliances

Granite Kitchen Counter Tops with Stainless Steel
Undermount Sink & Upgraded Kitchen Faucet

Upgraded Cabinets in Primary & Hall Bath

Ceramic Tile in Primary & Hall Bath

Prefinished Engineered Wood in the Kitchen, Living Room, Powder Room and Foyer

**Upgraded Carpet and Padding** 

1798 Orchard Lane in New Lenox For More Information: 815,907,5303



### Hartz

## CALL FOR MORE INFO

## The Lily



### SECOND FLOOR



#### **BASEMENT**



#### OPTIONAL PRIMARY BATH



#### OPTIONAL LAUNDRY ROOM



1798 Orchard Lane in New Lenox For More Information: 815,907,5303