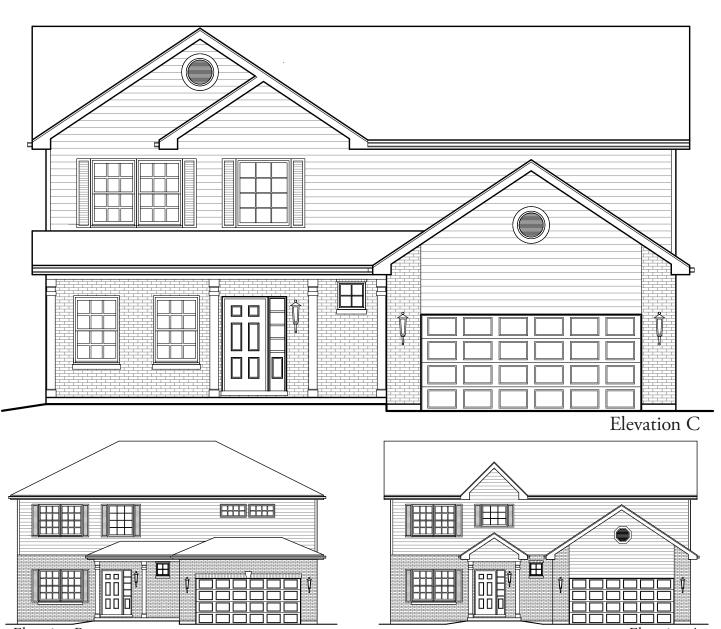

PARK WEST in Manteno

Lify Two story home with 4 bedrooms, 2-1/2 baths,

2-car garage, and full basement

Elevation B

E

ou Gotta Haw

Elevation A

Hartz Construction Company's commitment to the highest standards of design and construction quality requires that specifications, equipment, illustrations, dimensions, and prices be subject to change without notice. Plans and elevations are artist's conceptions. Refer to plans and specifications in the Sales Office for current details.

# PARK WEST in Manteno

# Two story home with 4 bedrooms, 2-1/2 baths, 2-car garage, and full basement