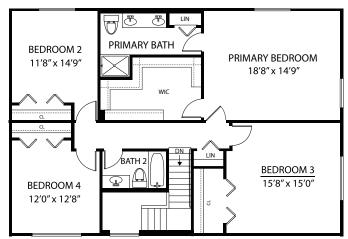

PARK WEST in Manteno

Lify Two story home with 4 bedrooms, 2-1/2 baths,

2-car garage, and full basement



Elevation B

E

ou Gotta Haw

Elevation A

Hartz Construction Company's commitment to the highest standards of design and construction quality requires that specifications, equipment, illustrations, dimensions, and prices be subject to change without notice. Plans and elevations are artist's conceptions. Refer to plans and specifications in the Sales Office for current details.

Information Center www.hartzhomes.com

815.907.5300

# PARK WEST in Manteno

# Two story home with 4 bedrooms, 2-1/2 baths, 2-car garage, and full basement



### SECOND FLOOR



#### OPTIONAL PRIMARY BATH



# OPTIONAL LAUNDRY ROOM



Hartz Construction Company's commitment to the highest standards of design and construction quality requires that specifications, equipment, illustrations, dimensions, and prices be subject to change without notice. Plans and elevations are artist's conceptions. Refer to plans and specifications in the Sales Office for current details.

Information Center 815.907.5300 www.hartzhomes.com



## BASEMENT

ou Gotta Haw

Lily