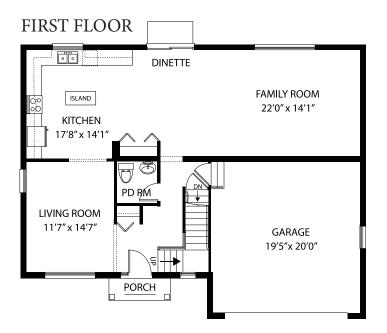

PARK WEST in Manteno

Lify Two story home with 4 bedrooms, 2-1/2 baths,

2-car garage, and full basement



Elevation B

E

ou Gotta Haw

Elevation A

Hartz Construction Company's commitment to the highest standards of design and construction quality requires that specifications, equipment, illustrations, dimensions, and prices be subject to change without notice. Plans and elevations are artist's conceptions. Refer to plans and specifications in the Sales Office for current details.

Information Center www.hartzhomes.com

815.907.5300

# PARK WEST in Manteno

# Two story home with 4 bedrooms, 2-1/2 baths, 2-car garage, and full basement



### SECOND FLOOR



#### OPTIONAL PRIMARY BATH



# OPTIONAL LAUNDRY ROOM



Hartz Construction Company's commitment to the highest standards of design and construction quality requires that specifications, equipment, illustrations, dimensions, and prices be subject to change without notice. Plans and elevations are artist's conceptions. Refer to plans and specifications in the Sales Office for current details.

Information Center 815.907.5300 www.hartzhomes.com



## BASEMENT

ou Gotta Haw

Lily