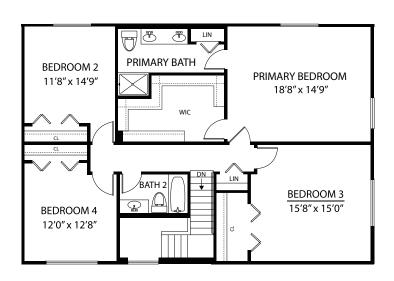

# MARQUIS POINTE in Montgomery

Two-story home with four bedrooms, 2-1/2 baths, partial basement with crawl, and 2-car garage



Hartz Construction Company's commitment to the highest standards of design and construction quality requires that specifications, equipment, illustrations, dimensions, and prices be subject to change without notice. Plans and elevations are artist's conceptions. Refer to plans and specifications in the Sales Office for current details.



Information Center (630) 228-3425 www.hartzhomes.com







## MARQUIS POINTE in Montgomery

Two-story home with four bedrooms, 2-1/2 baths, partial basement with crawl, and 2-car garage

#### **First Floor**



#### Second Floor



#### Basement



### **Optional Primary Bath**



### **Optional Laundry**



Hartz Construction Company's commitment to the highest standards of design and construction quality requires that specifications, equipment, illustrations, dimensions, and prices be subject to change without notice. Plans and elevations are artist's conceptions. Refer to plans and specifications in the Sales Office for current details.



Information Center (630) 228-3425 www.hartzhomes.com