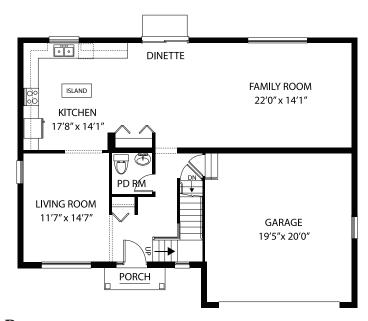

# MARQUIS POINTE in Montgomery

Two-story home with four bedrooms, 2-1/2 baths, partial basement with crawl, and 2-car garage



Hartz Construction Company's commitment to the highest standards of design and construction quality requires that specifications, equipment, illustrations, dimensions, and prices be subject to change without notice. Plans and elevations are artist's conceptions. Refer to plans and specifications in the Sales Office for current details.



Information Center (630) 228-3425 www.hartzhomes.com







## MARQUIS POINTE in Montgomery

Two-story home with four bedrooms, 2-1/2 baths, partial basement with crawl, and 2-car garage

#### **First Floor**



#### Second Floor



#### Basement



### **Optional Primary Bath**



### **Optional Laundry**



Hartz Construction Company's commitment to the highest standards of design and construction quality requires that specifications, equipment, illustrations, dimensions, and prices be subject to change without notice. Plans and elevations are artist's conceptions. Refer to plans and specifications in the Sales Office for current details.



Information Center (630) 228-3425 www.hartzhomes.com