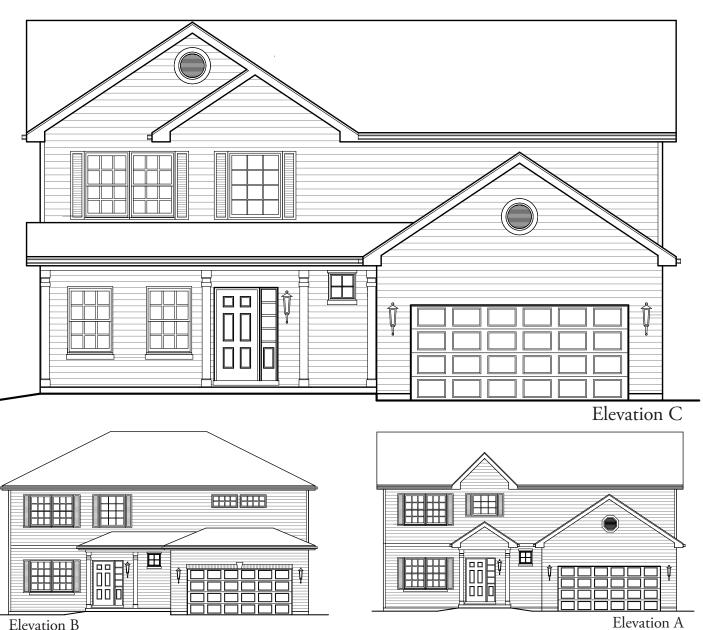

# MARQUIS POINTE in Montgomery

Two-story home with four bedrooms, 2-1/2 baths, partial basement with crawl, and 2-car garage

Hartz Construction Company's commitment to the highest standards of design and construction quality requires that specifications, equipment, illustrations, dimensions, and prices be subject to change without notice. Plans and elevations are artist's conceptions. Refer to plans and specifications in the Sales Office for current details.

## MARQUIS POINTE in Montgomery

Two-story home with four bedrooms, 2-1/2 baths, partial basement with crawl, and 2-car garage