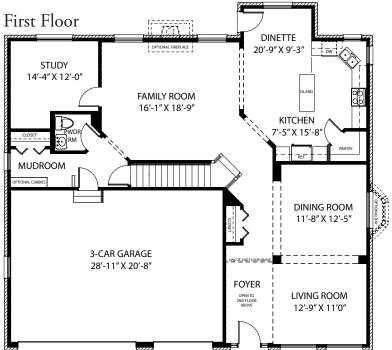

## Willow

## whisper creek in Mokena

Two-story home with 4 bedrooms, 2-1/2 baths, study, second-floor laundry, 3-car garage, and full basement

Hartz Construction Company's commitment to the highest standards of design and construction quality requires that specifications, equipment, illustrations, dimensions, and prices be subject to change without notice. Plans and elevations are artist's conceptions. Refer to plans and specifications in the Sales Office for current details.