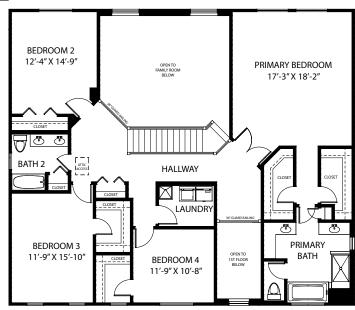

## Willow

## whisper creek in Mokena

Two-story home with 4 bedrooms, 2-1/2 baths, study, second-floor laundry, 3-car garage, and full basement

Second Floor

Hartz Construction Company's commitment to the highest standards of design and construction quality requires that specifications, equipment, illustrations, dimensions, and prices be subject to change without notice. Plans and elevations are artist's conceptions. Refer to plans and specifications in the Sales Office for current details.