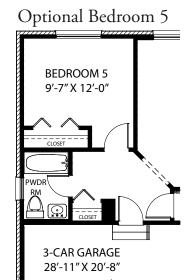

## Willow

## whisper creek in Mokena

Two-story home with 4 bedrooms, 2-1/2 baths, study, second-floor laundry, 3-car garage, and full basement

Hartz Construction Company's commitment to the highest standards of design and construction quality requires that specifications, equipment, illustrations, dimensions, and prices be subject to change without notice. Plans and elevations are artist's conceptions. Refer to plans and specifications in the Sales Office for current details.