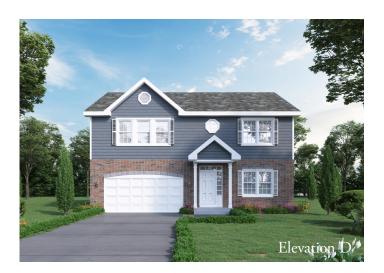

## SHANNON ESTATES in New Lenox

Two-story home with 4 bedrooms, 2-1/2 baths, partial basement with crawl space, second-floor laundry, and 2-car garage

Hartz Construction Company's commitment to the highest standards of design and construction quality requires that specifications, equipment, illustrations, dimensions, and prices be subject to change without notice. Plans and elevations are artist's conceptions. Refer to plans and specifications in the Sales Office for current details.