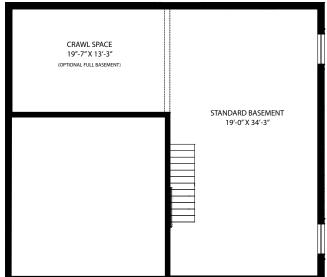

## SHANNON ESTATES in New Lenox

Two-story home with 4 bedrooms, 2-1/2 baths, partial basement with crawl space, second-floor laundry, and 2-car garage

Hartz Construction Company's commitment to the highest standards of design and construction quality requires that specifications, equipment, illustrations, dimensions, and prices be subject to change without notice. Plans and elevations are artist's conceptions. Refer to plans and specifications in the Sales Office for current details.

#### in New Lenox

Two-story home with 4 bedrooms, 2-1/2 baths, partial basement with crawl space, second-floor laundry, and 2-car garage