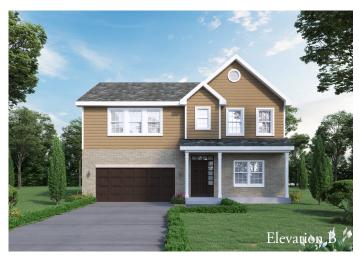

#### in New Lenox

Two-story home with 4 bedrooms, 2-1/2 baths, partial basement with crawl space, second-floor laundry, and 2-car garage