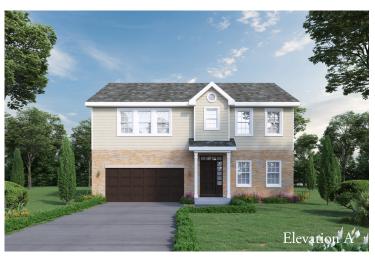

#### in New Lenox

Two-story home with 4 bedrooms, 2-1/2 baths, partial basement with crawl space, second-floor laundry, and 2-car garage