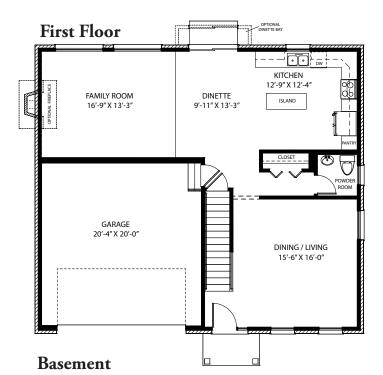

## SHANNON ESTATES in New Lenox

Two-story home with 4 bedrooms, 2-1/2 baths, partial basement with crawl space, second-floor laundry, and 2-car garage

Hartz Construction Company's commitment to the highest standards of design and construction quality requires that specifications, equipment, illustrations, dimensions, and prices be subject to change without notice. Plans and elevations are artist's conceptions. Refer to plans and specifications in the Sales Office for current details.

#### in New Lenox

Two-story home with 4 bedrooms, 2-1/2 baths, partial basement with crawl space, second-floor laundry, and 2-car garage