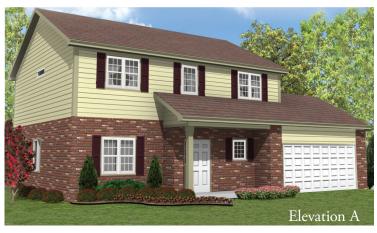

## **SHANNON ESTATES** in New Lenox

# Cítríne II

Two-story home with three bedrooms, 2-1/2 baths, loft, partial basement, and 2-car garage