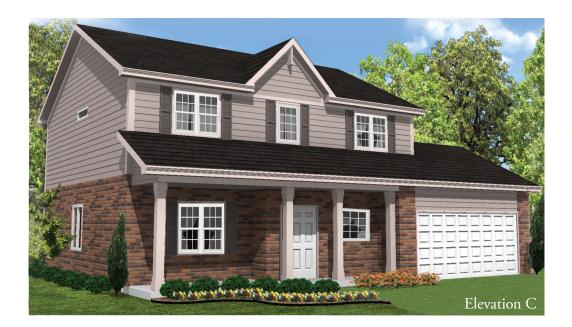

### SHANNON ESTATES in New Lenox

## Cítríne II

Two-story home with three bedrooms, 2-1/2 baths, loft, partial basement, and 2-car garage

ou Gotta

Hartz Construction Company's commitment to the highest standards of design and construction quality requires that specifications, equipment, illustrations, dimensions, and prices be subject to change without notice. Plans and elevations are artist's conceptions. Refer to plans and specifications in the Sales Office for current details.