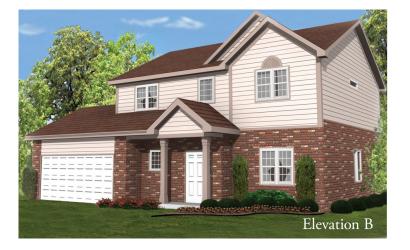

## **SHANNON ESTATES** in New Lenox

# Cítríne II

Two-story home with three bedrooms, 2-1/2 baths, loft, partial basement, and 2-car garage