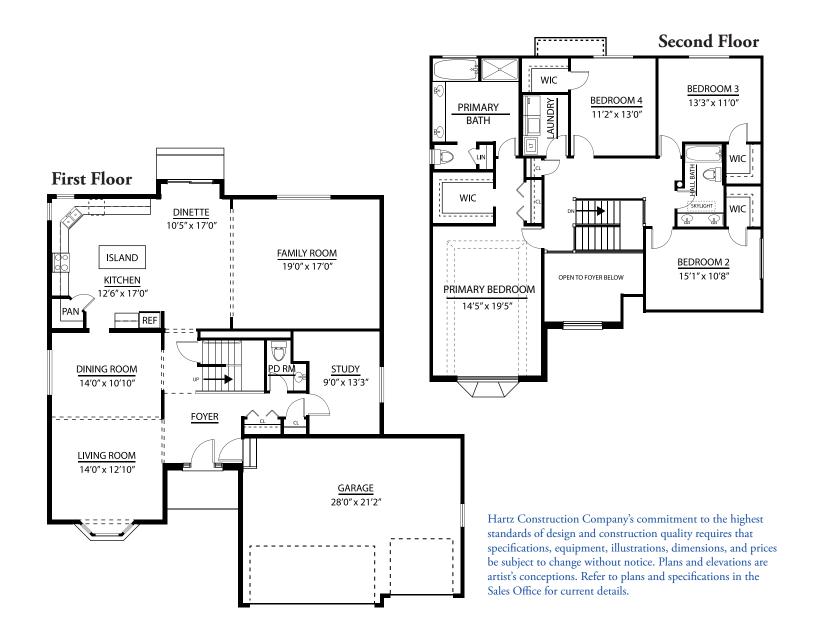

## NANTUCKET LAKES in New Lenox

Two-story home with 4 bedrooms, home office, 2-1/2 baths, second-floor laundry, 3-car garage, and full basement

Hartz Construction Company's commitment to the highest standards of design and construction quality requires that specifications, equipment, illustrations, dimensions, and prices be subject to change without notice. Plans and elevations are artist's conceptions. Refer to plans and specifications in the Sales Office for current details.

## Winchester Premier

NANTUCKET LAKES in New Lenox

Two-story home with 4 bedrooms, home office, 2-1/2 baths, second-floor laundry, 3-car garage, and full basement

Information Center (815) 717-9904 www.hartzhomes.com