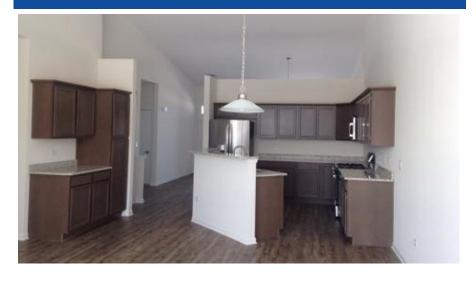

#### Luxury Features in This Home

1,700 Square Feet Open Floor Plan

Upgraded Luxury Vinyl Planking in Kitchen, Family Room, Foyer & Hall, Hall & Bedrooms

Upgraded Cabinets in Kitchen & Bathrooms

Crown Molding on Kitchen Cabinets

Upgraded Kitchen Sink & Faucet

Granite Countertop in Kitchen

Upgraded Stainless Steel Appliances; Microwave, Range, Dishwasher & Refrigerator

Primary Bath With Soaker Tub, Separate Shower, Linen Closet And Double-Bowl Vanity

Upgraded Ceramic Floor Tile in Hall Bath & Primary Bath

Upgraded Ceramic Tile on Tub Walls in Primary Bath

Full Basement

2 Car Garage

\*Furnishings & decorative items not included. Plans and elevations are artist's conceptions.