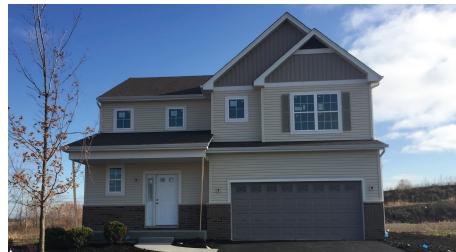

## LUXURY FEATURES IN THIS HOME

2,500 Square Feet

9' Ceilings on First Floor

Oak Rails on First Floor

Engineered Wood in Kitchen, Great Room, Dining Room, Foyer & Powder Room

Kitchen w/ Walk-in Pantry

Upgraded Stainless Steel Appliances

Upgraded Cabinets in Kitchen & Baths

Flex Room & Mudroom

Upgraded Ceramic Tile in Primary Bath & Hall Bath

Dual Sinks in Hall Bath

Second Floor Laundry Room

Central Air Conditioning

Full Basement

2-Car Garage

Lawn, Landscaping & Irrigation System

\*Furnishings & decorative items not included

13649 Sanibel Street in Plainfield

For More Information: 630,228,3430

For More Information: 630,228,3430