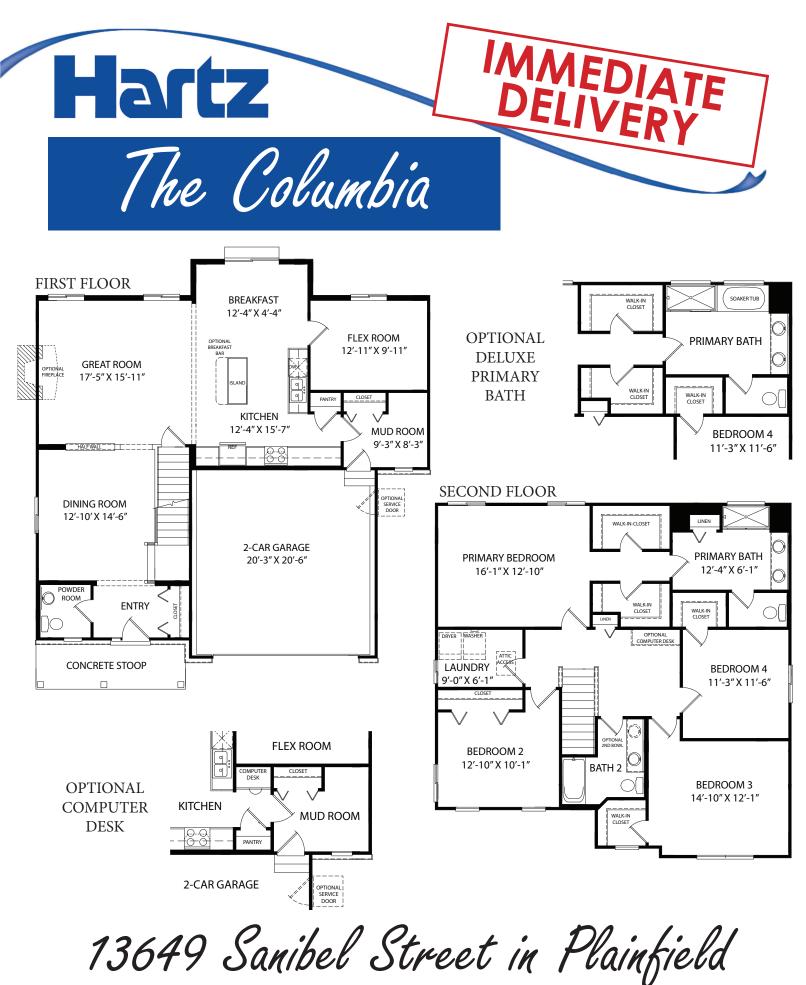

## LUXURY FEATURES IN THIS HOME

2,500 Square Feet

9' Ceilings on First Floor

Oak Rails on First Floor

Engineered Wood in Kitchen, Great Room, Dining Room, Foyer & Powder Room

Kitchen w/ Walk-in Pantry

Upgraded Stainless Steel Appliances

Upgraded Cabinets in Kitchen & Baths

Flex Room & Mudroom

Upgraded Ceramic Tile in Primary Bath & Hall Bath

Dual Sinks in Hall Bath

Second Floor Laundry Room

Central Air Conditioning

Full Basement

2-Car Garage

Lawn, Landscaping & Irrigation System

\*Furnishings & decorative items not included

13649 Sanibel Street in Plainfield

For More Information: 630,228,3430

For More Information: 630,228,3430